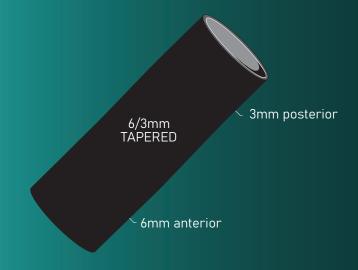

## ANTERIOR POSTERIOR TAPERED SLEEVE APS

Gel Suction Suspension Sleeve

The ALPS AP Tapered Sleeve is gradually tapered from the anterior to the posterior to provide superior comfort. The AP Tapered Sleeve features our black high performance fabric with HD gel to provide amputees with a great degree of control.

Available in tapered 6/3mm uniform thickness.









## CROSS SECTION DIAGRAM



## HOW TO SIZE Measurements taken 10cm above the patella CIRCUMFERENCE KNEE

## **SIZING CHART**

| MEASURED SIZE (CM) | 2MM UNIFORM       |
|--------------------|-------------------|
| 20-23 cm           | APS <b>20</b> -TP |
| 24-25 cm           | APS <b>24</b> -TP |
| 26-27 cm           | APS <b>26</b> -TP |
| 28-31 cm           | APS <b>28</b> -TP |
| 32-37 cm           | APS <b>32</b> -TP |