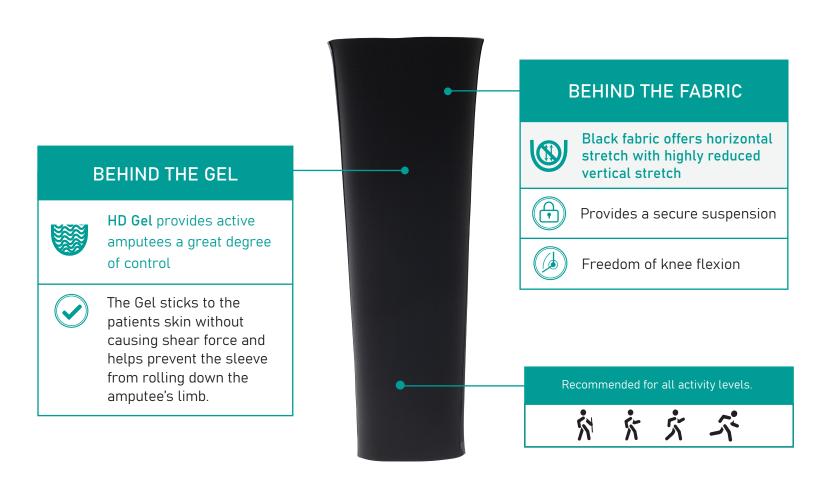

## ANTERIOR POSTERIOR TAPERED SLEEVE APS

Gel Suction Suspension Sleeve

The ALPS AP Tapered Sleeve is gradually tapered from the anterior to the posterior to provide superior comfort. The AP Tapered Sleeve features our black high performance fabric with HD gel to provide amputees with a great degree of control.

Available in tapered 6/3mm uniform thickness.